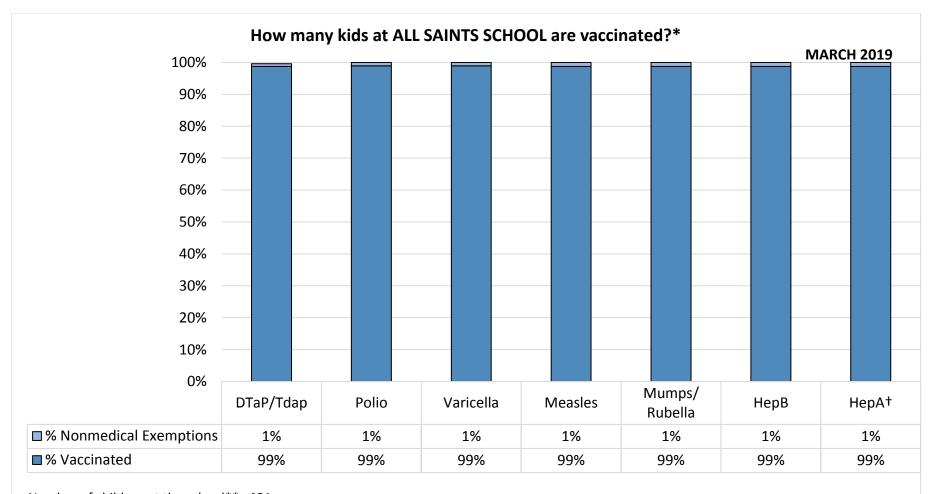

Number of children at the school\*\*: 481

Percent of children with no immunization or exemption record: 0%

Percent of children with a medical exemption for one or more vaccine(s): 0%

<sup>\*</sup> Not all immunizations are required for all grades. These numbers may not total 100% if some children have medical exemptions, or are incomplete or in process with immunizations but do not need an exemption because they are on schedule.

<sup>\*\*</sup>There is/are also **0** child(ren) enrolled for whom immunizations are not required to be reported because their records are tracked by another site or they attend fewer than 5 days per year.

<sup>†</sup>Blanks indicate this vaccine was not required in the grades at this school, or this vaccine was required for fewer than 10 children.