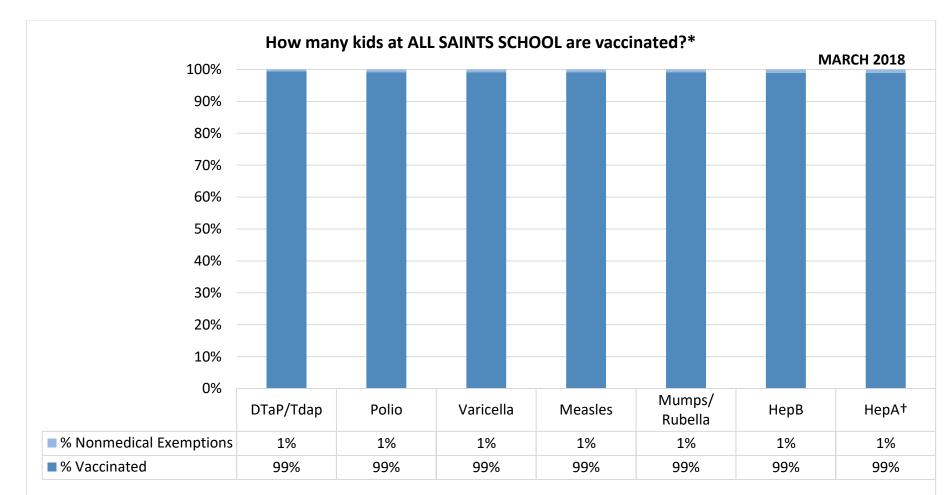

## Number of children at the school\*\* 464

Percent of children with no immunization or exemption record:**0%** 

Percent of children with a medical exemption for one or more vaccine(s):0%

\* Not all immunizations are required for all grades. These numbers may not total 100% if some children have medical exemptions, or are incomplete or in process with immunizations but do not need an exemption because they are on schedule.

\*\*There is/are also **0** child(ren) enrolled for whom immunizations are not required to be reported because their records are tracked by another site or they attend fewer than 5 days per year.

<sup>†</sup>Blanks indicate this vaccine was not required in the grades at this school, or this vaccine was required for fewer than 10 children.