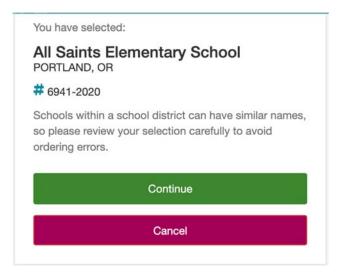

3. Verify that you selected All Saints School, then click Continue

4. Click on Buy a Yearbook, Yearbook Packages

| Buy a Yearbook, Yearbook<br>Packages<br>& other cool stuff | Upload Photos<br>for possible inclusion in your yearbook<br>See how eShare works |                                                                                                          |
|------------------------------------------------------------|----------------------------------------------------------------------------------|----------------------------------------------------------------------------------------------------------|
| Think you already p<br>Find Existing                       |                                                                                  | You are in the Order Center for<br>All Saints Elementary School # 6941-2020<br>Choose a different school |